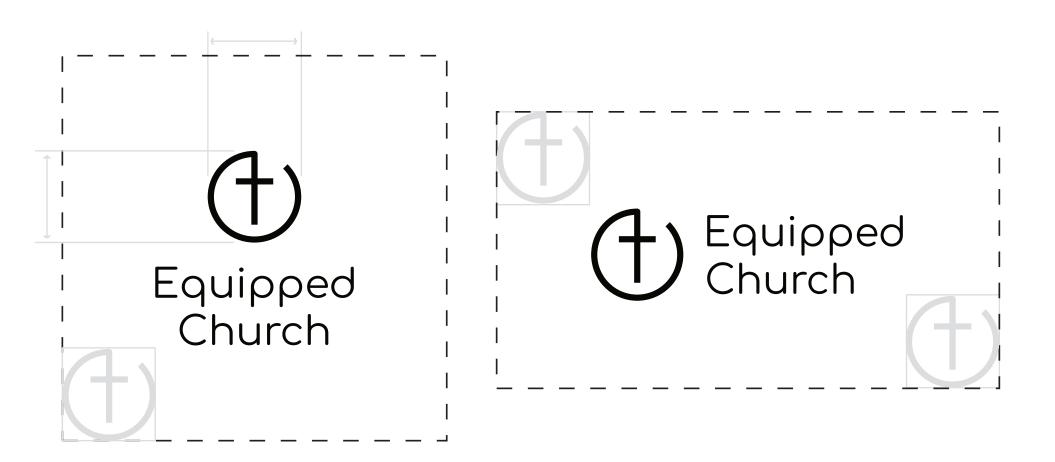

**Logo Isolation** - Keep a clear space around the logo - Not less than the diameter of the "e" cross icon.

**Minimum Logo Size** - Do not use The Equipped Church logo smaller than indicated. The "e cross" icon should be no smaller than 6mm (0.236in) high