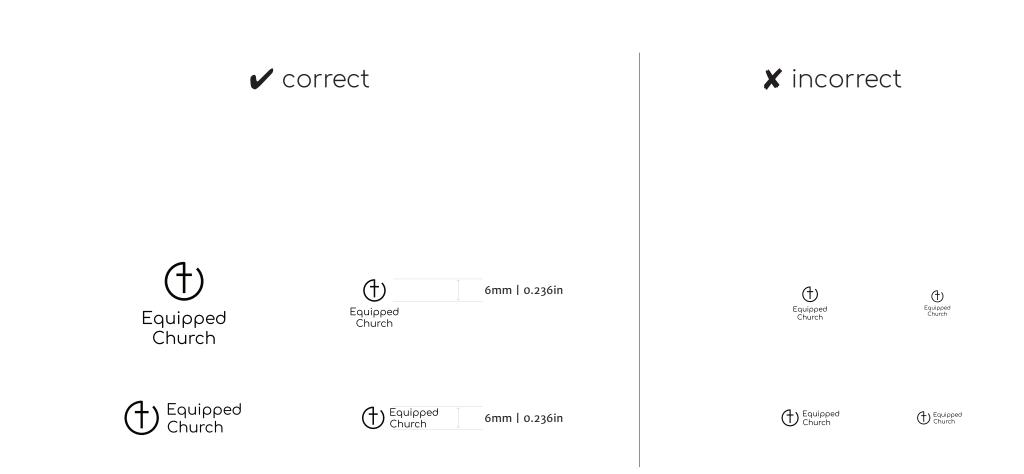

**Logo Isolation** - Keep a clear space around the logo - Not less than the diameter of the "e" cross icon.

**Minimum Logo Size** - Do not use The Equipped Church logo smaller than indicated. The "e cross" icon should be no smaller than 6mm (0.236in) high