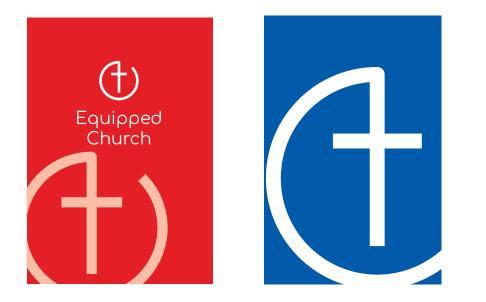

**Colors and Shading** - Avoid low contrast image backgrounds. Do not use an image background for the logo.

✓ correct - with adequate clear space around the logo. **Logo Backgrounds** - The Equipped Church logo must be used on flat backgrounds that do not clash with or drown the logo.

**Logo and Icon** - The Equipped Church icon may be used with or without the logotext, and the logotext could be used with or without the icon.

**"e" cross icon usage** - The Equipped Church icon may be used cropped and / or tinted in designs separate from the logo as a style element.