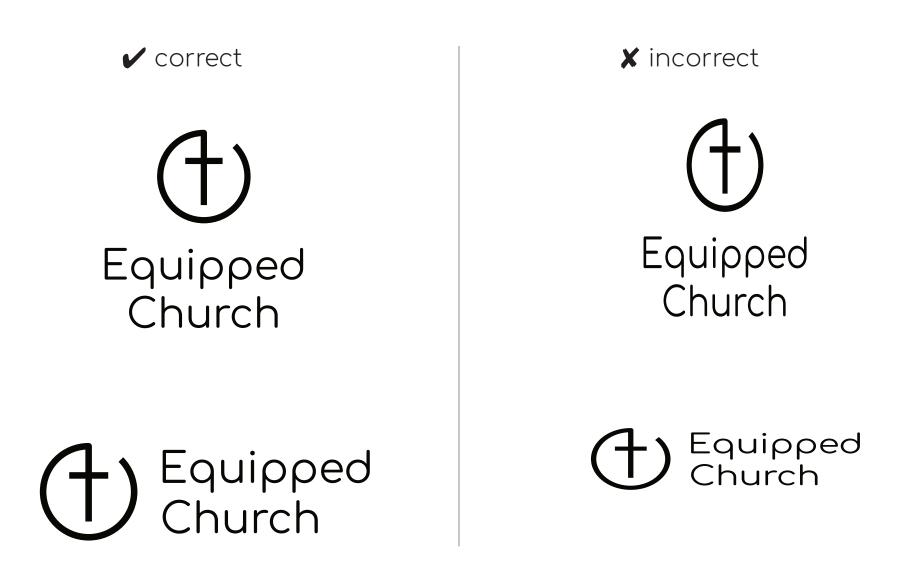

**Logo and Icon** - The Equipped Church icon may be used with or without the logotext, and the logotext could be used with or without the icon.

**"e" cross icon usage** - The Equipped Church icon may be used cropped and / or tinted in designs separate from the logo as a style element.