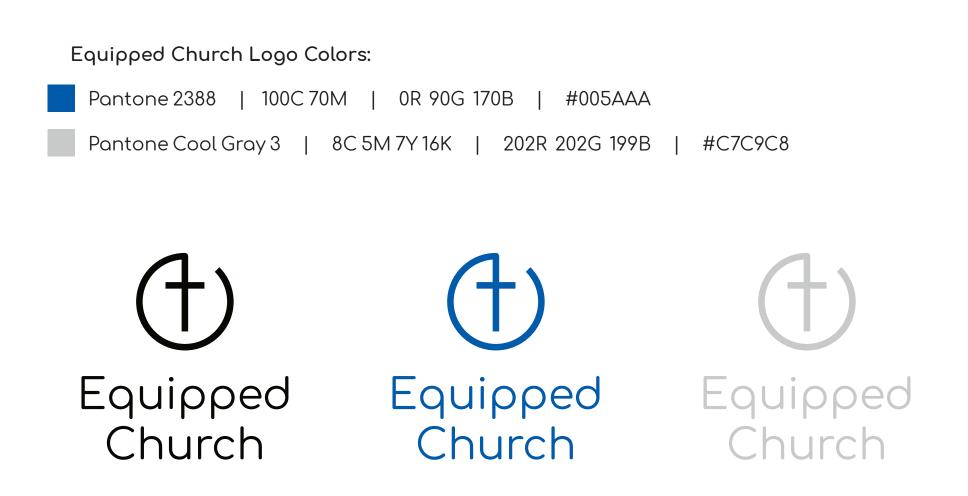

**Colors** - The Equipped Church logo can be used in full color blue, black, white, a percentage of black, or in spot color blue.

- Only use colors from the colors palate below.
- Always use the artwork at AssetBrand.com/Equipped