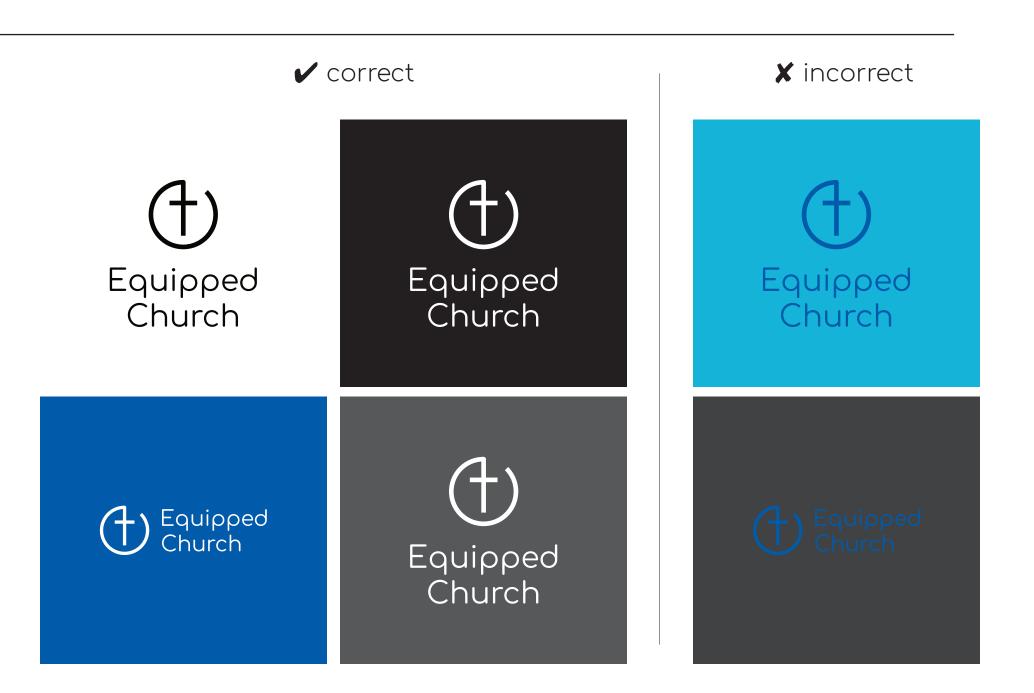

**Colors** - The Equipped Church logo can be used in full color blue, black, white, a percentage of black, or in spot color blue.

- Only use colors from the colors palate below.
- Always use the artwork at AssetBrand.com/Equipped

**Colors and Shading** - Avoid low contrast image backgrounds. Do not use an image background for the logo.

✓ correct - with adequate clear space around the logo. **Logo Backgrounds** - The Equipped Church logo must be used on flat backgrounds that do not clash with or drown the logo.