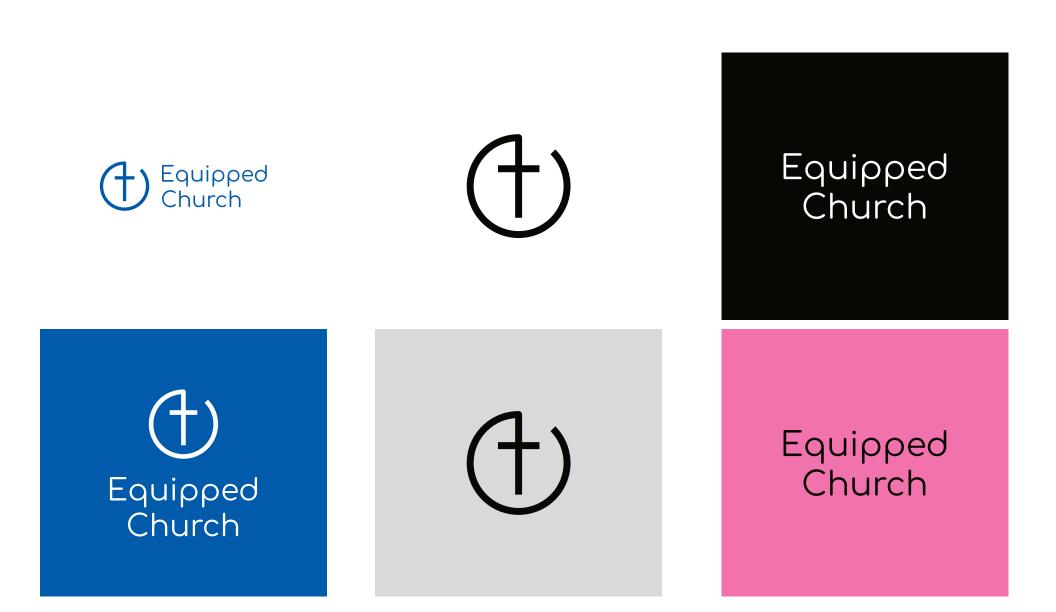

**Logo and Icon** - The Equipped Church icon may be used with or without the logotext, and the logotext could be used with or without the icon.

**"e" cross icon usage** - The Equipped Church icon may be used cropped and / or tinted in designs separate from the logo as a style element.