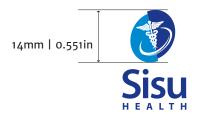

Minimum Logo Size - Do not use the Sisu Health logo smaller than indicated. The icon should be no smaller than 14mm (0.551in) high. The Logo-type may be used smaller without the icon if needed.

**Colors** - The Sisu Health logo can be used in full color, black, white or a percentage of black.