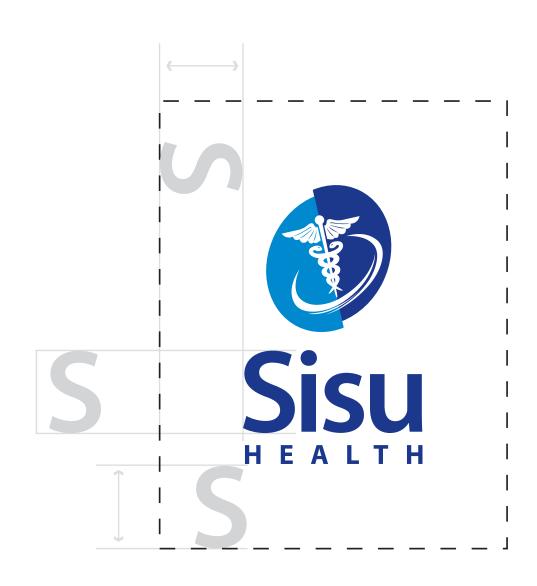

## **Logo Isolation** - Keep a clear space around the logo

- Not less than the height of the "S" in Sisu in the correct logo-type.
- Do not use any font for "Sisu HEALTH" use only the line art provided.